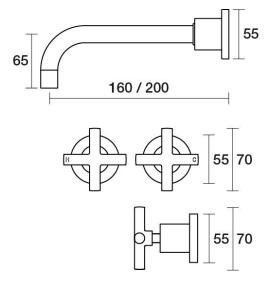

## Portsea Wall Bath Set 160mm Outlet Ceramic Disc B29.021.2.01 - Chrome

- Solid brass construction
- Fixed outlet
- 1/2 Turn Ceramic Disc optional
- Designed & Handcrafted in Australia