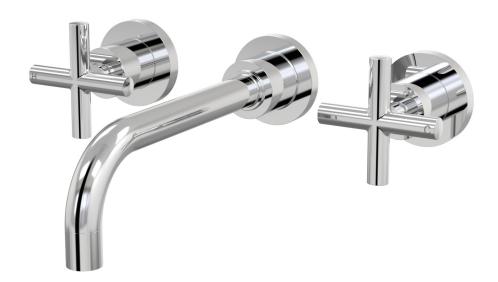

## Portsea Wall Bath Set 160mm Outlet Ceramic Disc B29.021.2.01 - Chrome

- Solid brass construction
- Fixed outlet
- 1/2 Turn Ceramic Disc optional
- Designed & Handcrafted in Australia