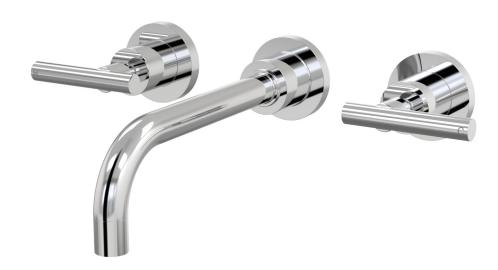

## • Solid brass construction

B29.021.3.01 - Chrome

- Fixed outlet
- 1/2 Turn Ceramic Disc optional with lever handles
- Designed & Handcrafted in Australia