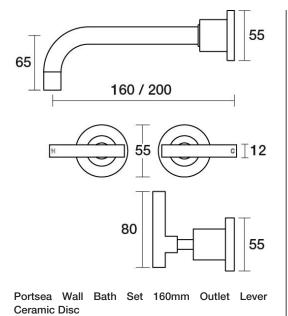

## • Solid brass construction

B29.021.3.01 - Chrome

- Fixed outlet
- 1/2 Turn Ceramic Disc optional with lever handles
- Designed & Handcrafted in Australia