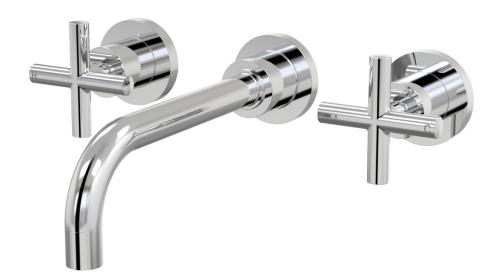

## Portsea Wall Bath Set 200mm Outlet Ceramic Disc B29.022.2.01 - Chrome

- Solid brass construction
- Fixed outlet
- 1/2 Turn Ceramic Disc optional
- Designed & Handcrafted in Australia