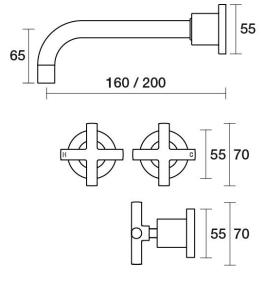

## Portsea Wall Bath Set 200mm Outlet Ceramic Disc B29.022.2.01 - Chrome

- Solid brass construction
- Fixed outlet
- 1/2 Turn Ceramic Disc optional
- Designed & Handcrafted in Australia