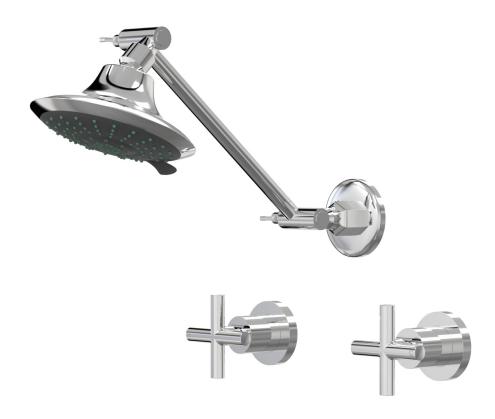

## Portsea Shower Set Adjustable Arm Ceramic Disc B29.031.2.01 - Chrome

- 4 Stars 6LPM
- Jumper Valve as standard
- Solid brass construction
- Height adjustable shower arm with ball joint & 5-function shower rose
- 1/2 Turn Ceramic Disc optional
- Designed & Handcrafted in Australia