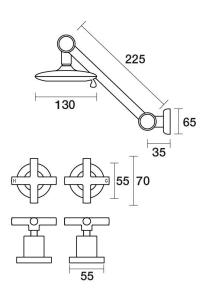

## Portsea Shower Set Adjustable Arm Ceramic Disc B29.031.2.01 - Chrome

- 4 Stars 6LPM
- Jumper Valve as standard
- Solid brass construction
- Height adjustable shower arm with ball joint & 5-function shower rose
- 1/2 Turn Ceramic Disc optional
- Designed & Handcrafted in Australia