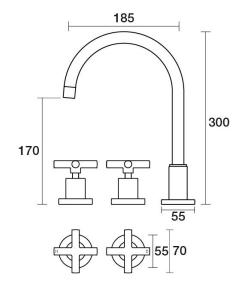

**Finish Options** 

Portsea Sink Set Hob Swivel Ceramic Disc B29.051.2.01 - Chrome

- 4 Stars 7.5LPM
- Solid brass construction
- Swivel outlet
- 1/2 Turn Ceramic Disc optional
- Designed & Handcrafted in Australia