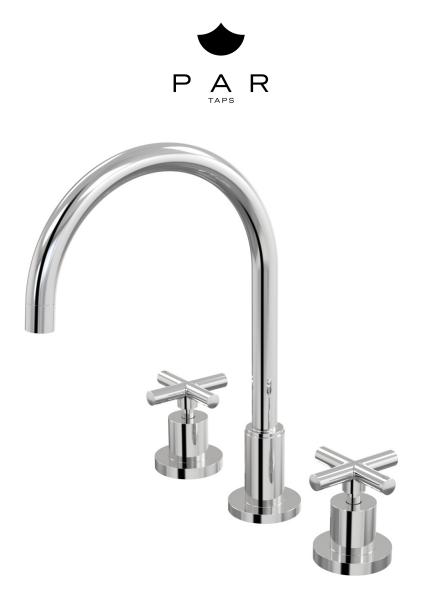

**Finish Options** 

Portsea Sink Set Hob Swivel Ceramic Disc B29.051.2.01 - Chrome

- 4 Stars 7.5LPM
- Solid brass construction
- Swivel outlet
- 1/2 Turn Ceramic Disc optional
- Designed & Handcrafted in Australia