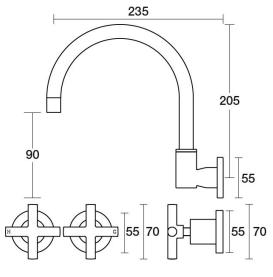

## Portsea Sink Set Wall Swivel Ceramic Disc B29.052.2.01 - Chrome

- 4 Stars 7.5LPM
- Solid brass construction
- Swivel outlet
- 1/2 Turn Ceramic Disc optional
- Designed & Handcrafted in Australia