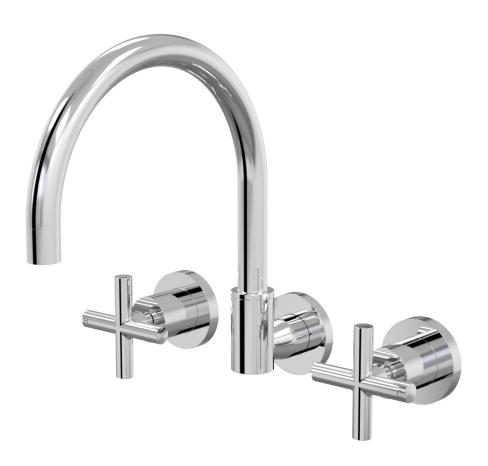

## Portsea Sink Set Wall Swivel Ceramic Disc B29.052.2.01 - Chrome

- 4 Stars 7.5LPM
- Solid brass construction
- Swivel outlet
- 1/2 Turn Ceramic Disc optional
- Designed & Handcrafted in Australia