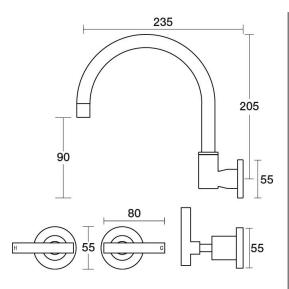

## Portsea Sink Set Wall Swivel Lever Ceramic Disc B29.052.3.01 - Chrome

- 4 Stars 7.5LPM
- Solid brass construction
- Swivel outlet
- 1/2 Turn Ceramic Disc optional with lever handles
- Designed & Handcrafted in Australia