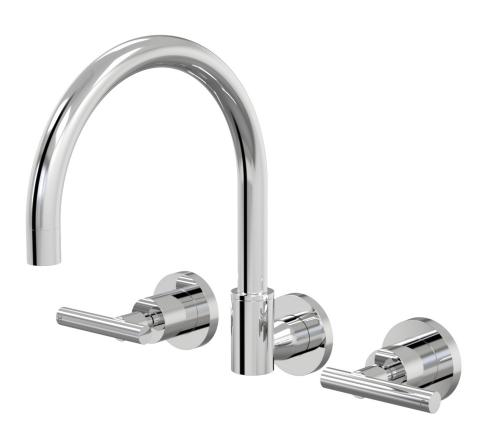

## Portsea Sink Set Wall Swivel Lever Ceramic Disc B29.052.3.01 - Chrome

- 4 Stars 7.5LPM
- Solid brass construction
- Swivel outlet
- 1/2 Turn Ceramic Disc optional with lever handles
- Designed & Handcrafted in Australia