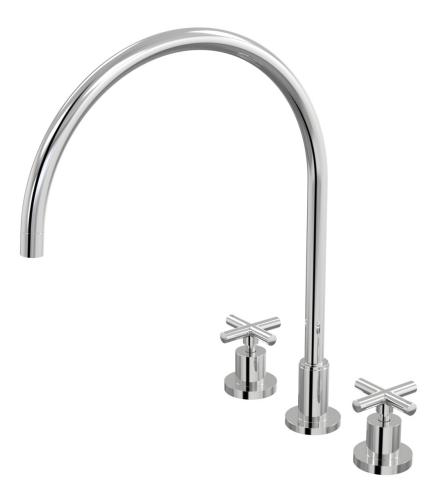

## Portsea Sink Set XL Hob Swivel

B29.053.1.01 - Chrome

- 4 Stars 7.5LPM
- Solid brass construction
- Swivel outlet
- 1/2 Turn Ceramic Disc optional
- Designed & Handcrafted in Australia