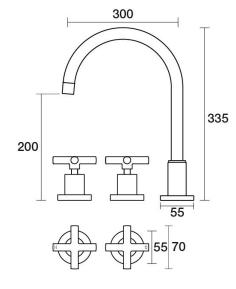

## Portsea Sink Set XL Hob Swivel

B29.053.1.01 - Chrome

- 4 Stars 7.5LPM
- Solid brass construction
- Swivel outlet
- 1/2 Turn Ceramic Disc optional
- Designed & Handcrafted in Australia