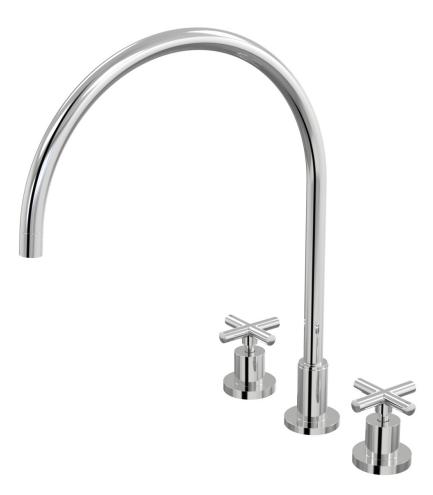

## Portsea Sink Set XL Hob Swivel Ceramic Disc B29.053.2.01 - Chrome

- 4 Stars 7.5LPM
- Solid brass construction
- Swivel outlet
- 1/2 Turn Ceramic Disc optional
- Designed & Handcrafted in Australia