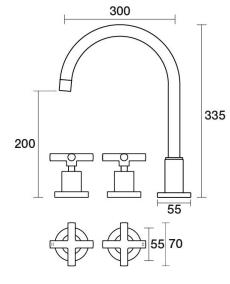

## Portsea Sink Set XL Hob Swivel Ceramic Disc B29.053.2.01 - Chrome

- 4 Stars 7.5LPM
- Solid brass construction
- Swivel outlet
- 1/2 Turn Ceramic Disc optional
- Designed & Handcrafted in Australia