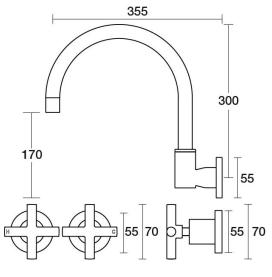

## Portsea Sink Set XL Wall Swivel

B29.054.1.01 - Chrome

- 4 Stars 7.5LPM
- Solid brass construction
- Swivel outlet
- 1/2 Turn Ceramic Disc optional
- Designed & Handcrafted in Australia