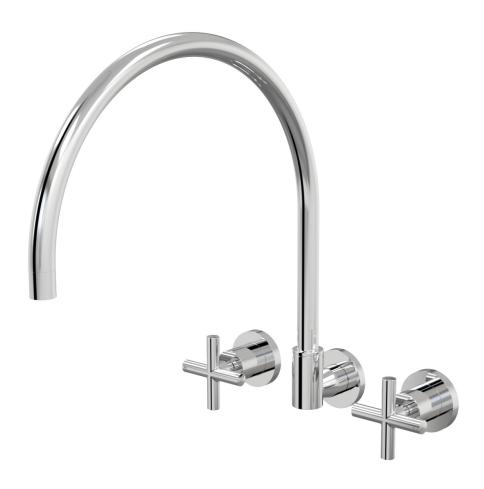

## Portsea Sink Set XL Wall Swivel

B29.054.1.01 - Chrome

- 4 Stars 7.5LPM
- Solid brass construction
- Swivel outlet
- 1/2 Turn Ceramic Disc optional
- Designed & Handcrafted in Australia