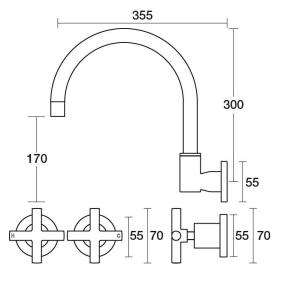

## Portsea Sink Set XL Wall Swivel Ceramic Disc B29.054.2.01 - Chrome

- 4 Stars 7.5LPM
- Solid brass construction
- Swivel outlet
- 1/2 Turn Ceramic Disc optional
- Designed & Handcrafted in Australia