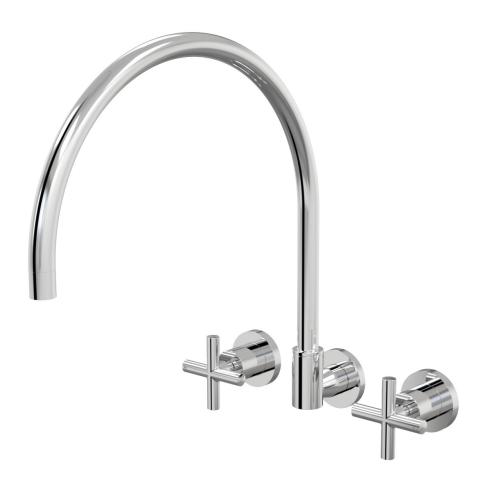

## Portsea Sink Set XL Wall Swivel Ceramic Disc B29.054.2.01 - Chrome

- 4 Stars 7.5LPM
- Solid brass construction
- Swivel outlet
- 1/2 Turn Ceramic Disc optional
- Designed & Handcrafted in Australia