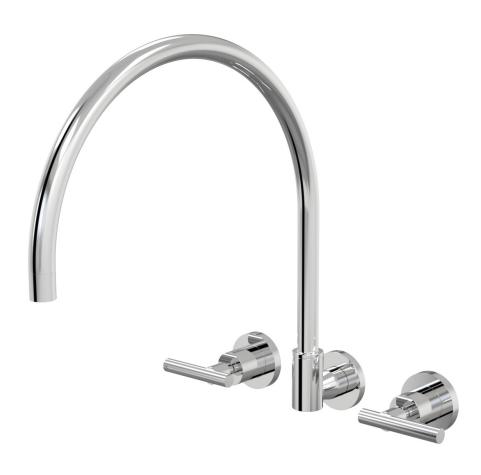

## Portsea Sink Set XL Wall Swivel Lever Ceramic 9:99:054.3.01 - Chrome

- 4 Stars 7.5LPM
- Solid brass construction
- Swivel outlet
- 1/2 Turn Ceramic Disc optional with lever handles
- Designed & Handcrafted in Australia