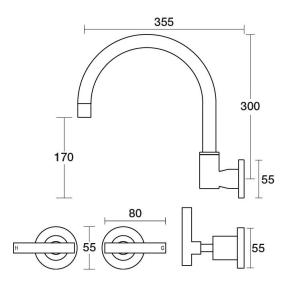

## Portsea Sink Set XL Wall Swivel Lever Ceramic 9:99:054.3.01 - Chrome

- 4 Stars 7.5LPM
- Solid brass construction
- Swivel outlet
- 1/2 Turn Ceramic Disc optional with lever handles
- Designed & Handcrafted in Australia