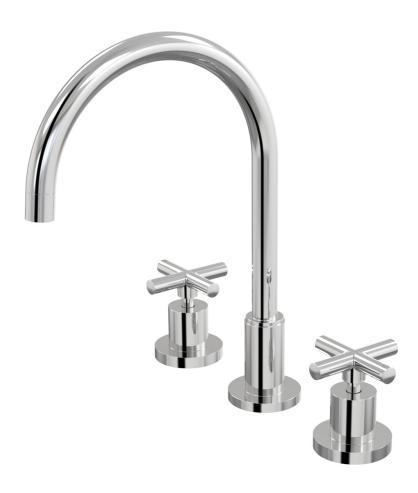

## Portsea Spa Set Hob Swivel

B29.061.1.01 - Chrome

- Solid brass construction
- Swivel outlet
- 1/2 Turn Ceramic Disc optional
- Designed & Handcrafted in Australia