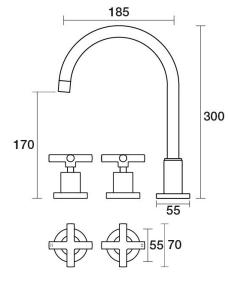

## Portsea Spa Set Hob Swivel

B29.061.1.01 - Chrome

- Solid brass construction
- Swivel outlet
- 1/2 Turn Ceramic Disc optional
- Designed & Handcrafted in Australia