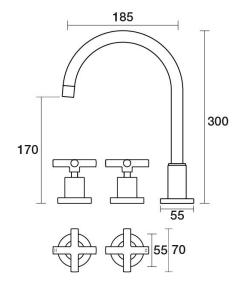

**Finish Options** 

Portsea Spa Set Hob Swivel Ceramic Disc B29.061.2.01 - Chrome

- Solid brass construction
- Swivel outlet
- 1/2 Turn Ceramic Disc optional
- Designed & Handcrafted in Australia

| Chrome             | .01 | Antique Bronze | .39 | Autumn Bronze | .68 |
|--------------------|-----|----------------|-----|---------------|-----|
| Brushed Chrome     | .02 | Rumbled Brass  | .40 |               |     |
| Gold               | .11 | Brushed Brass  | .41 |               |     |
| Brushed Gold       | .12 | Brushed Copper | .42 |               |     |
| Brushed Brass Gold | .19 | Brass          | .43 |               |     |
| Brushed Rose Gold  | .21 | Antique Copper | .44 |               |     |
| Gunmetal           | .23 | Native Brass   | .45 |               |     |
| Brushed Gunmetal   | .24 | Luminick       | .47 |               |     |
| Brushed Nickel     | .25 | Copper         | .48 |               |     |
| Black Sapphire     | .26 | Burnished      | .52 |               |     |
| Satin Pearl        | .27 | Volcanic Grey  | .54 |               |     |
| Midnight Black     | .32 | Matt Gold      | .56 |               |     |
| Matt Black         | .34 | Matt Nickel    | .57 |               |     |
| Brass Gold         | .38 | Vintage Brass  | .67 |               |     |