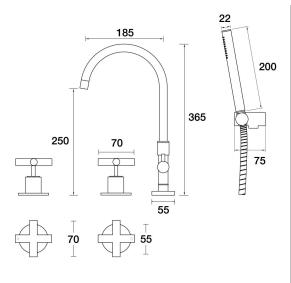

## Portsea Spa Set Hob Swivel Divertor Set with Handshower & Bracket

B29.061.4.01 - Chrome

- Brass construction
- Divertor for outlet or handshower operation
- G1/2" Female Thread
- Handshower, hose and wall bracket included
- Suitable for bath installation
- 1/2 Turn Ceramic Disc optional
- Designed & Handcrafted in Australia