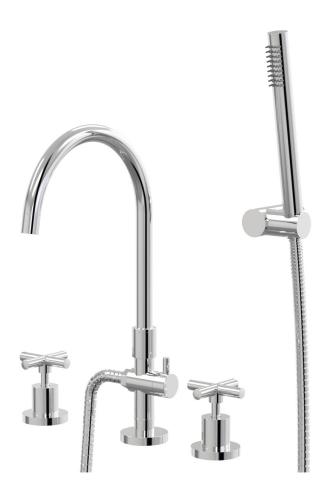

## Portsea Spa Set Hob Swivel Divertor Set with Handshower & Bracket

B29.061.4.01 - Chrome

- Brass construction
- Divertor for outlet or handshower operation
- G1/2" Female Thread
- Handshower, hose and wall bracket included
- Suitable for bath installation
- 1/2 Turn Ceramic Disc optional
- Designed & Handcrafted in Australia