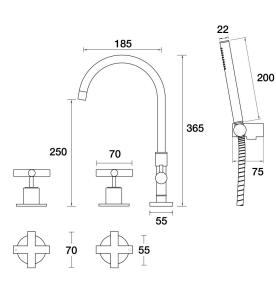

Portsea Spa Set Hob Swivel Divertor Set with Handshower & Bracket Ceramic Disc B29.061.5.01 - Chrome

- Brass construction
- Divertor for outlet or handshower operation
- G1/2" Female Thread
- Handshower, hose and wall bracket included
- Suitable for bath installation
- 1/2 Turn Ceramic Disc optional
- Designed & Handcrafted in Australia