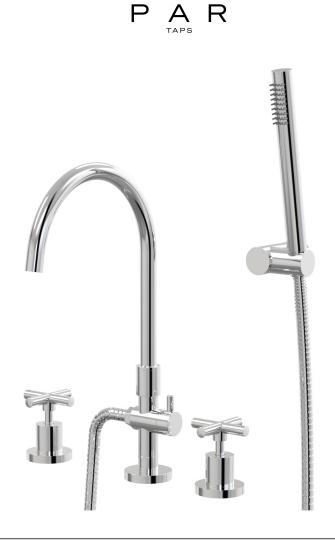

Portsea Spa Set Hob Swivel Divertor Set with Handshower & Bracket Ceramic Disc B29.061.5.01 - Chrome

- Brass construction
- Divertor for outlet or handshower operation
- G1/2" Female Thread
- Handshower, hose and wall bracket included
- Suitable for bath installation
- 1/2 Turn Ceramic Disc optional
- Designed & Handcrafted in Australia