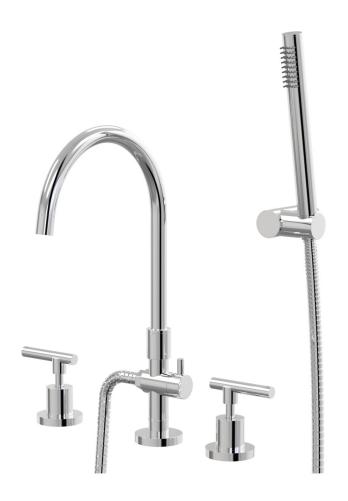

Portsea Spa Set Hob Swivel Divertor Set with Handshower & Bracket Lever Ceramic Disc B29.061.6.01 - Chrome

- Brass construction
- Divertor for outlet or handshower operation
- G1/2" Female Thread
- Handshower, hose and wall bracket included
- Suitable for bath installation
- 1/2 Turn Ceramic Disc optional with lever handles
- Designed & Handcrafted in Australia