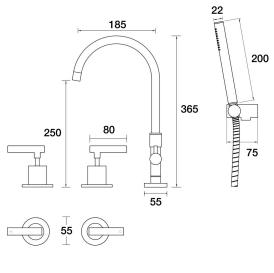

Portsea Spa Set Hob Swivel Divertor Set with Handshower & Bracket Lever Ceramic Disc B29.061.6.01 - Chrome

- Brass construction
- Divertor for outlet or handshower operation
- G1/2" Female Thread
- Handshower, hose and wall bracket included
- Suitable for bath installation
- 1/2 Turn Ceramic Disc optional with lever handles
- Designed & Handcrafted in Australia