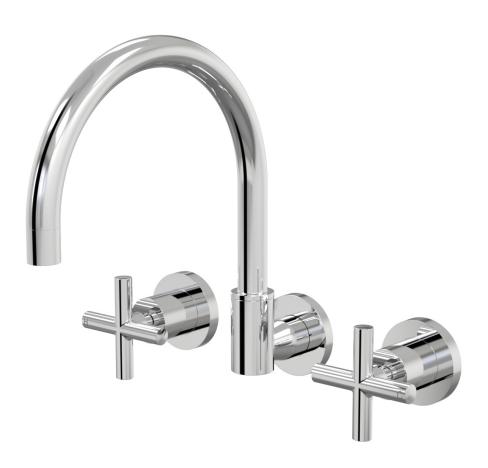

## Portsea Spa Set Wall Swivel

B29.062.1.01 - Chrome

- Solid brass construction
- Swivel outlet
- 1/2 Turn Ceramic Disc optional
- Designed & Handcrafted in Australia