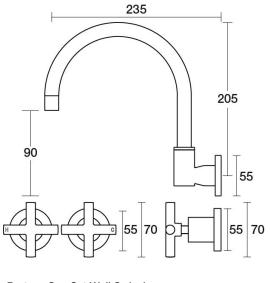

## Portsea Spa Set Wall Swivel

B29.062.1.01 - Chrome

- Solid brass construction
- Swivel outlet
- 1/2 Turn Ceramic Disc optional
- Designed & Handcrafted in Australia