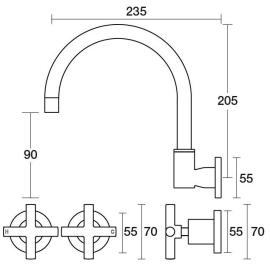

## Portsea Spa Set Wall Swivel Ceramic Disc B29.062.2.01 - Chrome

- Solid brass construction
- Swivel outlet
- 1/2 Turn Ceramic Disc optional
- Designed & Handcrafted in Australia