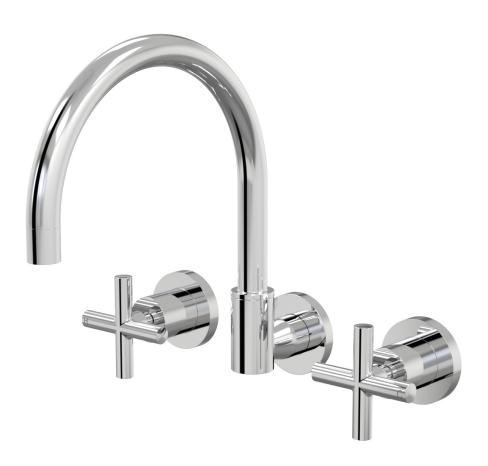

## Portsea Spa Set Wall Swivel Ceramic Disc B29.062.2.01 - Chrome

- Solid brass construction
- Swivel outlet
- 1/2 Turn Ceramic Disc optional
- Designed & Handcrafted in Australia