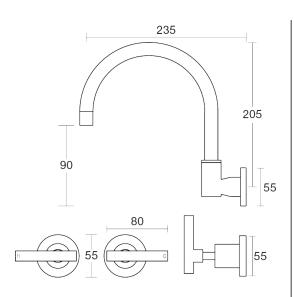

**Finish Options** 

Portsea Spa Set Wall Swivel Lever Ceramic Disc B29.062.3.01 - Chrome

- Solid brass construction
- Swivel outlet
- 1/2 Turn Ceramic Disc optional with lever handles
- Designed & Handcrafted in Australia