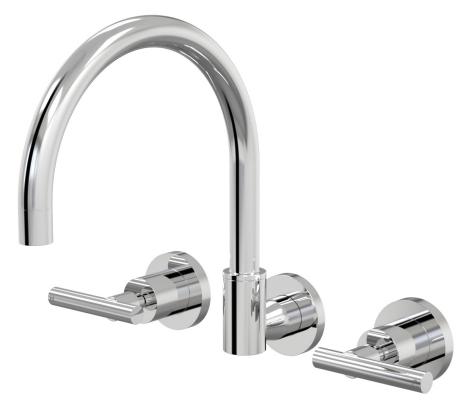

**Finish Options** 

Portsea Spa Set Wall Swivel Lever Ceramic Disc B29.062.3.01 - Chrome

- Solid brass construction
- Swivel outlet
- 1/2 Turn Ceramic Disc optional with lever handles
- Designed & Handcrafted in Australia