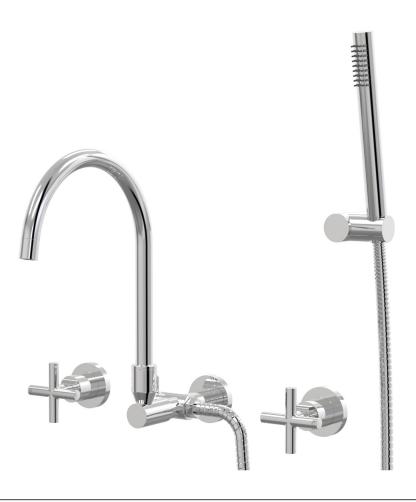

## Portsea Spa Set Wall Swivel Divertor Set with Handshower & Bracket

B29.062.4.01 - Chrome

- Brass construction
- Divertor for outlet or handshower operation
- G1/2" Female Thread
- Handshower, hose and wall bracket included
- Suitable for bath installation
- 1/2 Turn Ceramic Disc optional
- Designed & Handcrafted in Australia