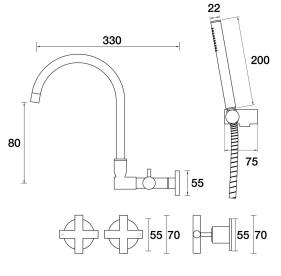

## Portsea Spa Set Wall Swivel Divertor Set with Handshower & Bracket

B29.062.4.01 - Chrome

- Brass construction
- Divertor for outlet or handshower operation
- G1/2" Female Thread
- Handshower, hose and wall bracket included
- Suitable for bath installation
- 1/2 Turn Ceramic Disc optional
- Designed & Handcrafted in Australia