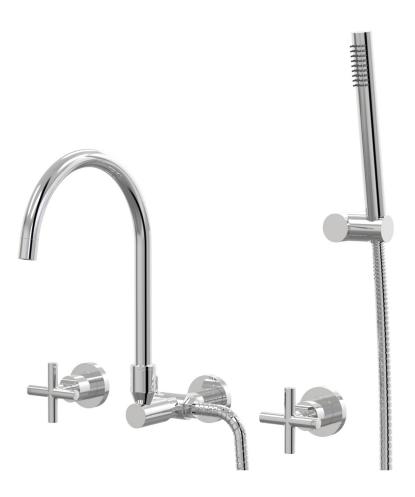

## Portsea Spa Set Wall Swivel Divertor Set with Handshower & Bracket Ceramic Disc

B29.062.5.01 - Chrome

- Brass construction
- Divertor for outlet or handshower operation
- G1/2" Female Thread
- Handshower, hose and wall bracket included
- Suitable for bath installation
- 1/2 Turn Ceramic Disc optional
- Designed & Handcrafted in Australia