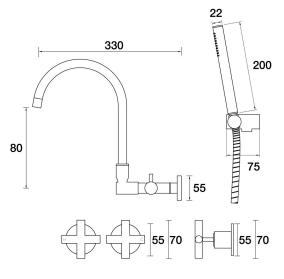

## Portsea Spa Set Wall Swivel Divertor Set with Handshower & Bracket Ceramic Disc

B29.062.5.01 - Chrome

- Brass construction
- Divertor for outlet or handshower operation
- G1/2" Female Thread
- Handshower, hose and wall bracket included
- Suitable for bath installation
- 1/2 Turn Ceramic Disc optional
- Designed & Handcrafted in Australia