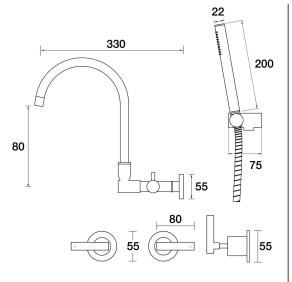

## Portsea Spa Set Wall Swivel Divertor Set with Handshower & Bracket Lever Ceramic Disc B29.062.6.01 - Chrome

- Brass construction
- Divertor for outlet or handshower operation
- G1/2" Female Thread
- Handshower, hose and wall bracket included
- Suitable for bath installation
- 1/2 Turn Ceramic Disc optional with lever handles
- Designed & Handcrafted in Australia