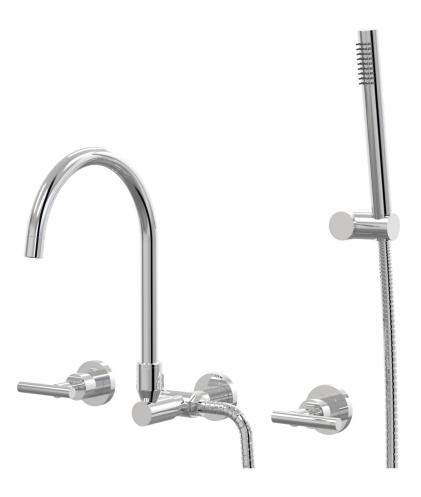

## Portsea Spa Set Wall Swivel Divertor Set with Handshower & Bracket Lever Ceramic Disc B29.062.6.01 - Chrome

- Brass construction
- Divertor for outlet or handshower operation
- G1/2" Female Thread
- Handshower, hose and wall bracket included
- Suitable for bath installation
- 1/2 Turn Ceramic Disc optional with lever handles
- Designed & Handcrafted in Australia