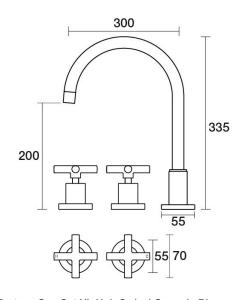

**Finish Options** 

Portsea Spa Set XL Hob Swivel Ceramic Disc B29.063.2.01 - Chrome

- Solid brass construction
- Swivel outlet
- 1/2 Turn Ceramic Disc optional
- Designed & Handcrafted in Australia

| Chrome             | .01 | Antique Bronze | .39 | Autumn Bronze | .68 |
|--------------------|-----|----------------|-----|---------------|-----|
| Brushed Chrome     | .02 | Rumbled Brass  | .40 |               |     |
| Gold               | .11 | Brushed Brass  | .41 |               |     |
| Brushed Gold       | .12 | Brushed Copper | .42 |               |     |
| Brushed Brass Gold | .19 | Brass          | .43 |               |     |
| Brushed Rose Gold  | .21 | Antique Copper | .44 |               |     |
| Gunmetal           | .23 | Native Brass   | .45 |               |     |
| Brushed Gunmetal   | .24 | Luminick       | .47 |               |     |
| Brushed Nickel     | .25 | Copper         | .48 |               |     |
| Black Sapphire     | .26 | Burnished      | .52 |               |     |
| Satin Pearl        | .27 | Volcanic Grey  | .54 |               |     |
| Midnight Black     | .32 | Matt Gold      | .56 |               |     |
| Matt Black         | .34 | Matt Nickel    | .57 |               |     |
| Brass Gold         | .38 | Vintage Brass  | .67 |               |     |