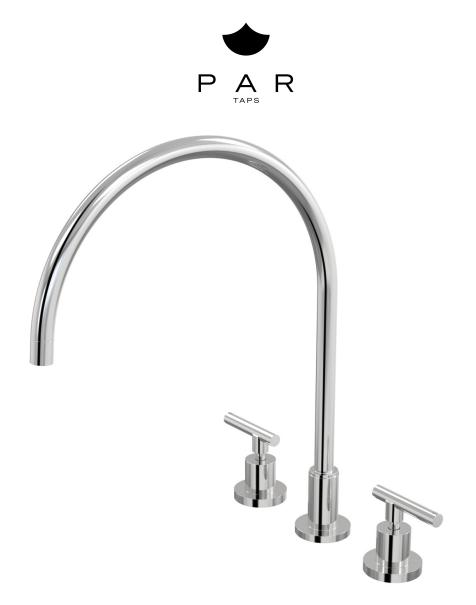

**Finish Options** 

Portsea Spa Set XL Hob Swivel Lever Ceramic Disc B29.063.3.01 - Chrome

- Solid brass construction
- Swivel outlet
- 1/2 Turn Ceramic Disc optional with lever handles
- Designed & Handcrafted in Australia