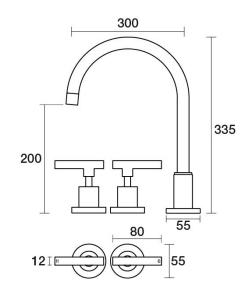

**Finish Options** 

Portsea Spa Set XL Hob Swivel Lever Ceramic Disc B29.063.3.01 - Chrome

- Solid brass construction
- Swivel outlet
- 1/2 Turn Ceramic Disc optional with lever handles
- Designed & Handcrafted in Australia