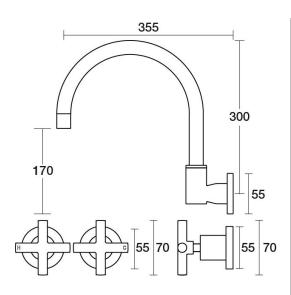

Portsea Spa Set XL Wall Swivel Ceramic Disc B29.064.2.01 - Chrome

- Solid brass construction
- Swivel outlet
- 1/2 Turn Ceramic Disc optional
- Designed & Handcrafted in Australia