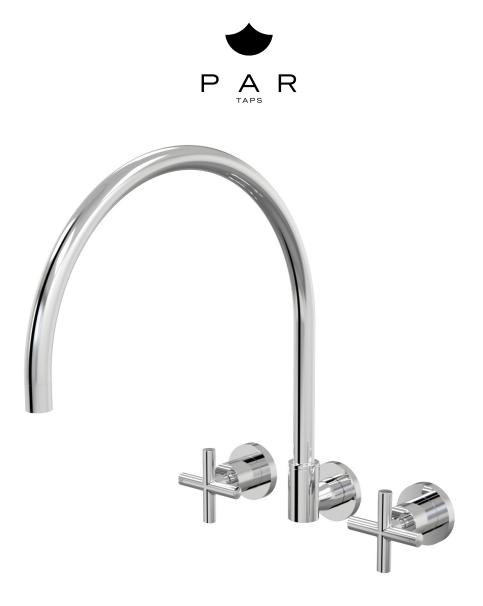

Portsea Spa Set XL Wall Swivel Ceramic Disc B29.064.2.01 - Chrome

- Solid brass construction
- Swivel outlet
- 1/2 Turn Ceramic Disc optional
- Designed & Handcrafted in Australia