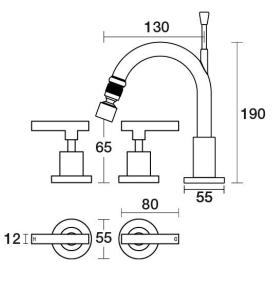

## Portsea Bidet Set Fixed Lever Ceramic Disc B29.071.3.01 - Chrome

- 4 Stars 7.5LPM
- 1/2 Turn Ceramic Disc Lever Handles
- Fixed outlet with ball joint aerator
- Complete with 32mm waste kit to suit
- Designed & Handcrafted in Australia