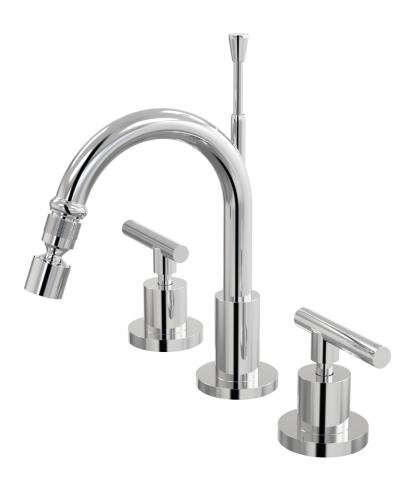

## Portsea Bidet Set Fixed Lever Ceramic Disc B29.071.3.01 - Chrome

- 4 Stars 7.5LPM
- 1/2 Turn Ceramic Disc Lever Handles
- Fixed outlet with ball joint aerator
- Complete with 32mm waste kit to suit
- Designed & Handcrafted in Australia