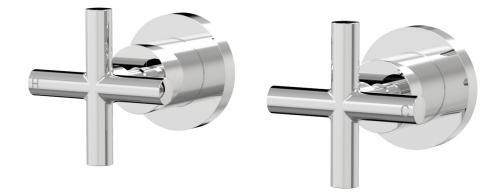

**Finish Options** 

Portsea Top Assemblies Wall Pair Ceramic Disc B29.082.2.01 - Chrome

- Solid brass construction
- 1/2 Turn Ceramic Disc optional
- Designed & Handcrafted in Australia