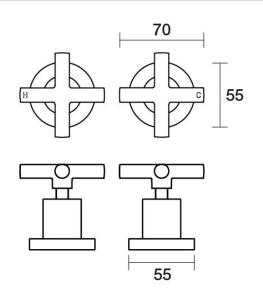

**Finish Options** 

Portsea Top Assemblies Wall Pair Ceramic Disc B29.082.2.01 - Chrome

- Solid brass construction
- 1/2 Turn Ceramic Disc optional
- Designed & Handcrafted in Australia