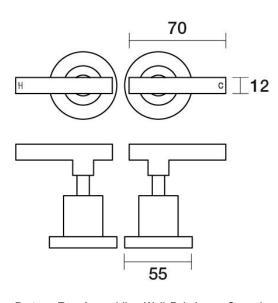

Portsea Top Assemblies Wall Pair Lever Ceramic Disc B29.082.3.01 - Chrome

- Solid brass construction
- 1/2 Turn Ceramic Disc optional
- Designed & Handcrafted in Australia

| Finish Options |               |   |                |     |  |               |     |
|----------------|---------------|---|----------------|-----|--|---------------|-----|
| Chrome         | .01           |   | Antique Bronze | .39 |  | Autumn Bronze | .68 |
| Brushed C      | hrome .02     |   | Rumbled Brass  | .40 |  |               |     |
| Gold           | .11           |   | Brushed Brass  | .41 |  |               |     |
| Brushed G      | old .12       |   | Brushed Copper | .42 |  |               |     |
| Brushed B      | rass Gold .19 |   | Brass          | .43 |  |               |     |
| Brushed R      | ose Gold .21  |   | Antique Copper | .44 |  |               |     |
| Gunmetal       | .23           |   | Native Brass   | .45 |  |               |     |
| Brushed G      | unmetal .24   |   | Luminick       | .47 |  |               |     |
| Brushed N      | ickel .25     |   | Copper         | .48 |  |               |     |
| Black Sapp     | ohire .26     |   | Burnished      | .52 |  |               |     |
| Satin Pearl    | .27           |   | Volcanic Grey  | .54 |  |               |     |
| Midnight B     | lack .32      |   | Matt Gold      | .56 |  |               |     |
| Matt Black     | .34           |   | Matt Nickel    | .57 |  |               |     |
| Brass Gold     | .38           | - | Vintage Brass  | .67 |  |               |     |