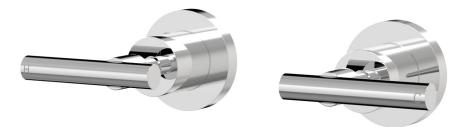

Portsea Top Assemblies Wall Pair Lever Ceramic Disc B29.082.3.01 - Chrome

- Solid brass construction
- 1/2 Turn Ceramic Disc optional
- Designed & Handcrafted in Australia

| Finish Options |               |   |                |     |  |               |     |
|----------------|---------------|---|----------------|-----|--|---------------|-----|
| Chrome         | .01           |   | Antique Bronze | .39 |  | Autumn Bronze | .68 |
| Brushed C      | hrome .02     |   | Rumbled Brass  | .40 |  |               |     |
| Gold           | .11           |   | Brushed Brass  | .41 |  |               |     |
| Brushed G      | old .12       |   | Brushed Copper | .42 |  |               |     |
| Brushed B      | rass Gold .19 |   | Brass          | .43 |  |               |     |
| Brushed R      | ose Gold .21  |   | Antique Copper | .44 |  |               |     |
| Gunmetal       | .23           |   | Native Brass   | .45 |  |               |     |
| Brushed G      | unmetal .24   |   | Luminick       | .47 |  |               |     |
| Brushed N      | ickel .25     |   | Copper         | .48 |  |               |     |
| Black Sapp     | ohire .26     |   | Burnished      | .52 |  |               |     |
| Satin Pearl    | .27           |   | Volcanic Grey  | .54 |  |               |     |
| Midnight B     | lack .32      |   | Matt Gold      | .56 |  |               |     |
| Matt Black     | .34           |   | Matt Nickel    | .57 |  |               |     |
| Brass Gold     | .38           | - | Vintage Brass  | .67 |  |               |     |