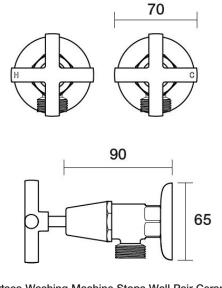

Portsea Washing Machine Stops Wall Pair Ceramic Disc B29.091.2.01 - Chrome

- Solid brass construction
- 1/2 Turn Ceramic Disc optional
- 20mm male thread for washing machine connection
- Designed & Handcrafted in Australia