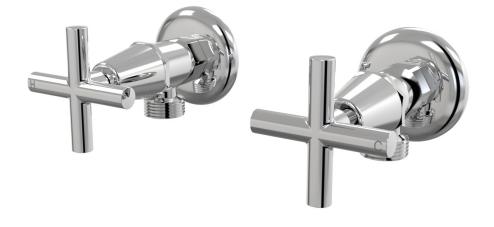

Portsea Washing Machine Stops Wall Pair Ceramic Disc B29.091.2.01 - Chrome

- Solid brass construction
- 1/2 Turn Ceramic Disc optional
- 20mm male thread for washing machine connection
- Designed & Handcrafted in Australia