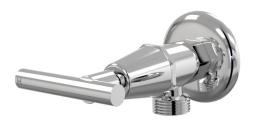

## Portsea Washing Machine Stops Wall Pair Lever Ceramic Disc

B29.091.3.01 - Chrome

- Solid brass construction
- 1/2 Turn Ceramic Disc with lever handles
- 20mm male thread for washing machine connection
- Designed & Handcrafted in Australia