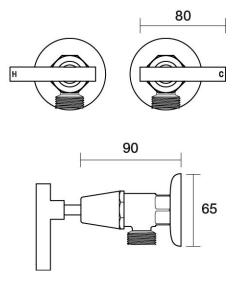

## Portsea Washing Machine Stops Wall Pair Lever Ceramic Disc

B29.091.3.01 - Chrome

- Solid brass construction
- 1/2 Turn Ceramic Disc with lever handles
- 20mm male thread for washing machine connection
- Designed & Handcrafted in Australia