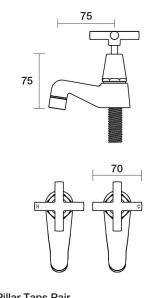

**Finish Options** 

Portsea Pillar Taps Pair B29.111.1.01 - Chrome

- 4 Stars 7.5LPM
- Solid brass construction
- Fixed outlet
- 1/2 Turn Ceramic Disc optional
- Designed & Handcrafted in Australia

|  | Chrome             | .01 |  | Antique Bronze | .39 |  | Autumn Bronze | .68 |
|--|--------------------|-----|--|----------------|-----|--|---------------|-----|
|  | Brushed Chrome     | .02 |  | Rumbled Brass  | .40 |  |               |     |
|  | Gold               | .11 |  | Brushed Brass  | .41 |  |               |     |
|  | Brushed Gold       | .12 |  | Brushed Copper | .42 |  |               |     |
|  | Brushed Brass Gold | .19 |  | Brass          | .43 |  |               |     |
|  | Brushed Rose Gold  | .21 |  | Antique Copper | .44 |  |               |     |
|  | Gunmetal           | .23 |  | Native Brass   | .45 |  |               |     |
|  | Brushed Gunmetal   | .24 |  | Luminick       | .47 |  |               |     |
|  | Brushed Nickel     | .25 |  | Copper         | .48 |  |               |     |
|  | Black Sapphire     | .26 |  | Burnished      | .52 |  |               |     |
|  | Satin Pearl        | .27 |  | Volcanic Grey  | .54 |  |               |     |
|  | Midnight Black     | .32 |  | Matt Gold      | .56 |  |               |     |
|  | Matt Black         | .34 |  | Matt Nickel    | .57 |  |               |     |
|  | Brass Gold         | .38 |  | Vintage Brass  | .67 |  |               |     |