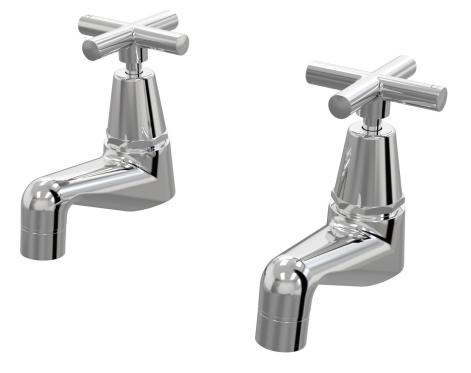

**Finish Options** 

Portsea Pillar Taps Pair B29.111.1.01 - Chrome

- 4 Stars 7.5LPM
- Solid brass construction
- Fixed outlet
- 1/2 Turn Ceramic Disc optional
- Designed & Handcrafted in Australia

|  | Chrome             | .01 |  | Antique Bronze | .39 |  | Autumn Bronze | .68 |
|--|--------------------|-----|--|----------------|-----|--|---------------|-----|
|  | Brushed Chrome     | .02 |  | Rumbled Brass  | .40 |  |               |     |
|  | Gold               | .11 |  | Brushed Brass  | .41 |  |               |     |
|  | Brushed Gold       | .12 |  | Brushed Copper | .42 |  |               |     |
|  | Brushed Brass Gold | .19 |  | Brass          | .43 |  |               |     |
|  | Brushed Rose Gold  | .21 |  | Antique Copper | .44 |  |               |     |
|  | Gunmetal           | .23 |  | Native Brass   | .45 |  |               |     |
|  | Brushed Gunmetal   | .24 |  | Luminick       | .47 |  |               |     |
|  | Brushed Nickel     | .25 |  | Copper         | .48 |  |               |     |
|  | Black Sapphire     | .26 |  | Burnished      | .52 |  |               |     |
|  | Satin Pearl        | .27 |  | Volcanic Grey  | .54 |  |               |     |
|  | Midnight Black     | .32 |  | Matt Gold      | .56 |  |               |     |
|  | Matt Black         | .34 |  | Matt Nickel    | .57 |  |               |     |
|  | Brass Gold         | .38 |  | Vintage Brass  | .67 |  |               |     |