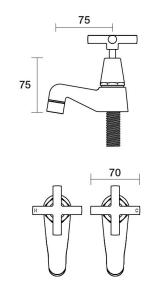

**Finish Options** 

Portsea Pillar Taps Pair Ceramic Disc B29.111.2.01 - Chrome

- 4 Stars 7.5LPM
- Solid brass construction
- Fixed outlet
- 1/2 Turn Ceramic Disc optional
- Designed & Handcrafted in Australia