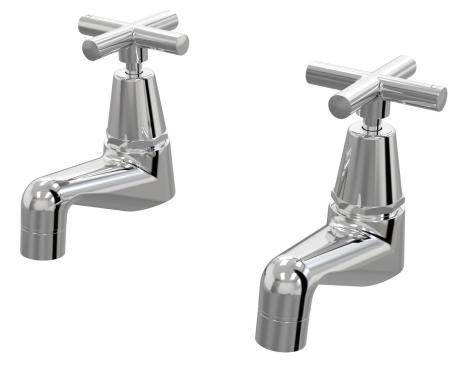

**Finish Options** 

Portsea Pillar Taps Pair Ceramic Disc B29.111.2.01 - Chrome

- 4 Stars 7.5LPM
- Solid brass construction
- Fixed outlet
- 1/2 Turn Ceramic Disc optional
- Designed & Handcrafted in Australia