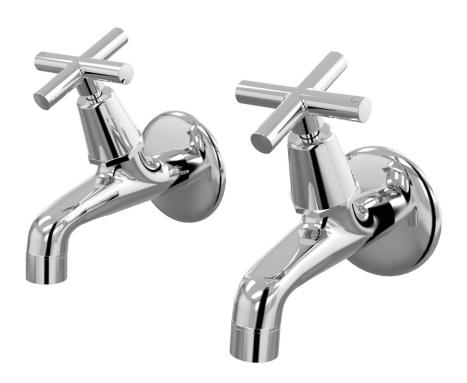

## Portsea Female Bibs Wall Pair

B29.121.1.01 - Chrome

- 4 Stars 7.5LPM
- Solid brass construction
- Fixed outlet
- 1/2 Turn Ceramic Disc optional
- Designed & Handcrafted in Australia