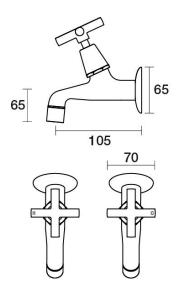

## Portsea Female Bibs Wall Pair

B29.121.1.01 - Chrome

- 4 Stars 7.5LPM
- Solid brass construction
- Fixed outlet
- 1/2 Turn Ceramic Disc optional
- Designed & Handcrafted in Australia