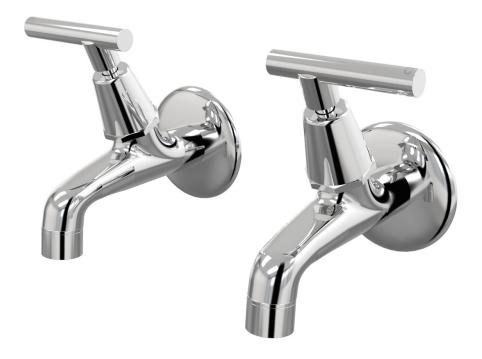

Portsea Female Bibs Wall Pair Lever Ceramic Disc B29.121.3.01 - Chrome

- 4 Stars 7.5LPM
- Solid brass construction
- Fixed outlet
- 1/2 Turn Ceramic Disc optional
- Designed & Handcrafted in Australia

| Finish Options     |       |                |                       |
|--------------------|-------|----------------|-----------------------|
| Chrome             | .01   | Antique Bronze | .39 Autumn Bronze .68 |
| Brushed Chrome     | .02 🧉 | Rumbled Brass  | .40                   |
| Gold               | .11 🧲 | Brushed Brass  | .41                   |
| Brushed Gold       | .12 🧲 | Brushed Copper | .42                   |
| Brushed Brass Gold | .19 🧲 | Brass          | .43                   |
| Brushed Rose Gold  | .21   | Antique Copper | .44                   |
| Gunmetal           | .23   | Native Brass   | .45                   |
| Brushed Gunmetal   | .24   | Luminick       | .47                   |
| Brushed Nickel     | .25 🧲 | Copper         | .48                   |
| Black Sapphire     | .26   | Burnished      | .52                   |
| Satin Pearl        | .27   | Volcanic Grey  | .54                   |
| Midnight Black     | .32   | Matt Gold      | .56                   |
| Matt Black         | .34   | Matt Nickel    | .57                   |
| Brass Gold         | .38   | Vintage Brass  | .67                   |