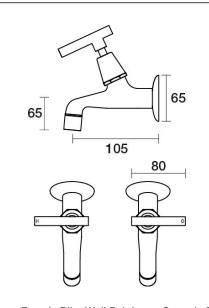

Portsea Female Bibs Wall Pair Lever Ceramic Disc B29.121.3.01 - Chrome

- 4 Stars 7.5LPM
- Solid brass construction
- Fixed outlet
- 1/2 Turn Ceramic Disc optional
- Designed & Handcrafted in Australia

| Finish Options     |       |                |                       |
|--------------------|-------|----------------|-----------------------|
| Chrome             | .01   | Antique Bronze | .39 Autumn Bronze .68 |
| Brushed Chrome     | .02 🧉 | Rumbled Brass  | .40                   |
| Gold               | .11 🧲 | Brushed Brass  | .41                   |
| Brushed Gold       | .12 🧲 | Brushed Copper | .42                   |
| Brushed Brass Gold | .19 🧲 | Brass          | .43                   |
| Brushed Rose Gold  | .21   | Antique Copper | .44                   |
| Gunmetal           | .23   | Native Brass   | .45                   |
| Brushed Gunmetal   | .24   | Luminick       | .47                   |
| Brushed Nickel     | .25 🧲 | Copper         | .48                   |
| Black Sapphire     | .26   | Burnished      | .52                   |
| Satin Pearl        | .27   | Volcanic Grey  | .54                   |
| Midnight Black     | .32   | Matt Gold      | .56                   |
| Matt Black         | .34   | Matt Nickel    | .57                   |
| Brass Gold         | .38   | Vintage Brass  | .67                   |