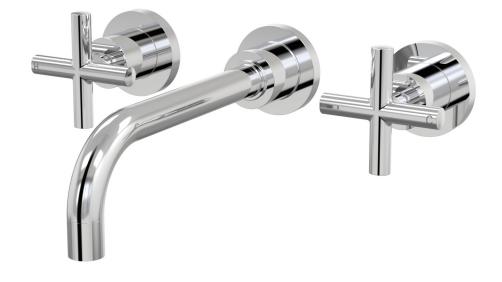

Portsea Wall Basin Set 200mm Outlet Ceramic Disc B29.152.2.01 - Chrome

- 4 Stars 7.5LPM
- Solid brass construction
- Swivel outlet
- 1/2 Turn Ceramic Disc optional
- Designed & Handcrafted in Australia