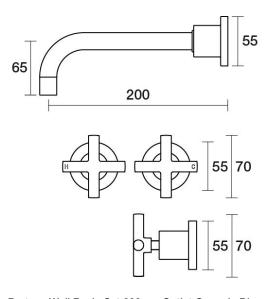

Portsea Wall Basin Set 200mm Outlet Ceramic Disc B29.152.2.01 - Chrome

- 4 Stars 7.5LPM
- Solid brass construction
- Swivel outlet
- 1/2 Turn Ceramic Disc optional
- Designed & Handcrafted in Australia