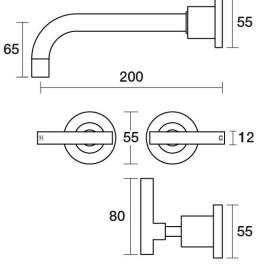

## Portsea Wall Basin Set 200mm Outlet Lever Ceramic Disc

B29.152.3.01 - Chrome

- 4 Stars 7.5LPM
- Solid brass construction
- Fixed outlet
- 1/2 Turn Ceramic Disc optional lever handles
- Designed & Handcrafted in Australia