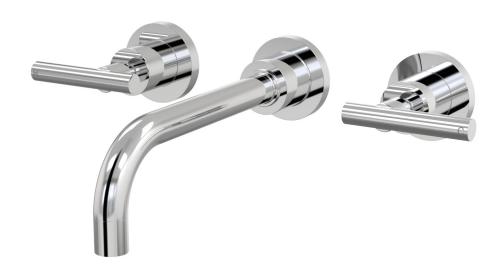

## Portsea Wall Basin Set 200mm Outlet Lever Ceramic Disc

B29.152.3.01 - Chrome

- 4 Stars 7.5LPM
- Solid brass construction
- Fixed outlet
- 1/2 Turn Ceramic Disc optional lever handles
- Designed & Handcrafted in Australia