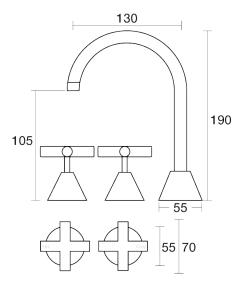

**Finish Options** 

Poem Basin Set Swivel B30.011.1.01 - Chrome

- 4 Stars 7.5LPM
- Solid brass construction
- Swivel outlet
- 1/2 Turn Ceramic Disc optional
- Designed & Handcrafted in Australia

| Chrome             | .01 | Antique Bronze | .39 | Autumn Bronze | .68 |
|--------------------|-----|----------------|-----|---------------|-----|
| Brushed Chrome     | .02 | Rumbled Brass  | .40 |               |     |
| Gold               | .11 | Brushed Brass  | .41 |               |     |
| Brushed Gold       | .12 | Brushed Copper | .42 |               |     |
| Brushed Brass Gold | .19 | Brass          | .43 |               |     |
| Brushed Rose Gold  | .21 | Antique Copper | .44 |               |     |
| Gunmetal           | .23 | Native Brass   | .45 |               |     |
| Brushed Gunmetal   | .24 | Luminick       | .47 |               |     |
| Brushed Nickel     | .25 | Copper         | .48 |               |     |
| Black Sapphire     | .26 | Burnished      | .52 |               |     |
| Satin Pearl        | .27 | Volcanic Grey  | .54 |               |     |
| Midnight Black     | .32 | Matt Gold      | .56 |               |     |
| Matt Black         | .34 | Matt Nickel    | .57 |               |     |
| Brass Gold         | .38 | Vintage Brass  | .67 |               |     |