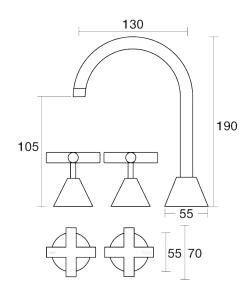

**Finish Options** 

Poem Basin Set Swivel Ceramic Disc B30.011.2.01 - Chrome

- 4 Stars 7.5LPM
- Solid brass construction
- Swivel outlet
- 1/2 Turn Ceramic Disc optional
- Designed & Handcrafted in Australia