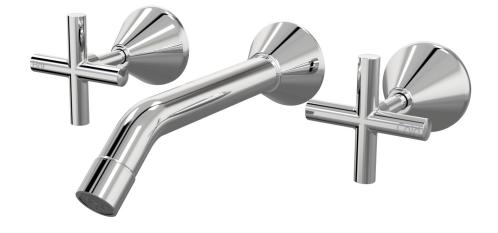

**Finish Options** 

Designed & Handcrafted in Australia

Brushed Chrome Rumbled Brass .40 .02 Gold .11 Brushed Brass .41 Brushed Gold Brushed Copper .12 .42 Brushed Brass Gold .19 Brass .43 Brushed Rose Gold .21 Antique Copper .44 Native Brass .45 Gunmetal .23 Brushed Gunmetal .24 Luminick .47 Brushed Nickel .25 Copper .48 Black Sapphire .26 Burnished .52 Satin Pearl .27 Volcanic Grey .54 Midnight Black .32 Matt Gold .56 Matt Black .34 Matt Nickel .57 Brass Gold .38 Vintage Brass .67