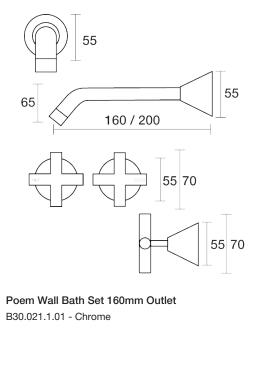

**Finish Options** 

Designed & Handcrafted in Australia

Brushed Chrome Rumbled Brass .40 .02 Gold .11 Brushed Brass .41 Brushed Gold Brushed Copper .12 .42 Brushed Brass Gold .19 Brass .43 Brushed Rose Gold .21 Antique Copper .44 Native Brass .45 Gunmetal .23 Brushed Gunmetal .24 Luminick .47 Brushed Nickel .25 Copper .48 Black Sapphire .26 Burnished .52 Satin Pearl .27 Volcanic Grey .54 Midnight Black .32 Matt Gold .56 Matt Black .34 Matt Nickel .57 Brass Gold .38 Vintage Brass .67