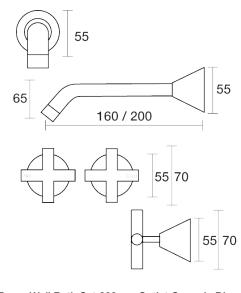

**Finish Options** 

Poem Wall Bath Set 200mm Outlet Ceramic Disc B30.022.2.01 - Chrome

• Designed & Handcrafted in Australia