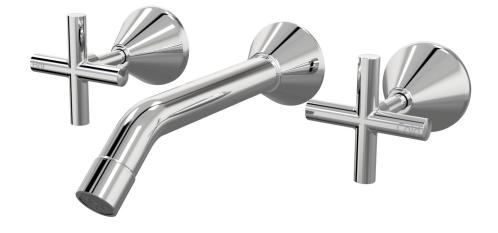

**Finish Options** 

Poem Wall Bath Set 200mm Outlet Ceramic Disc B30.022.2.01 - Chrome

• Designed & Handcrafted in Australia