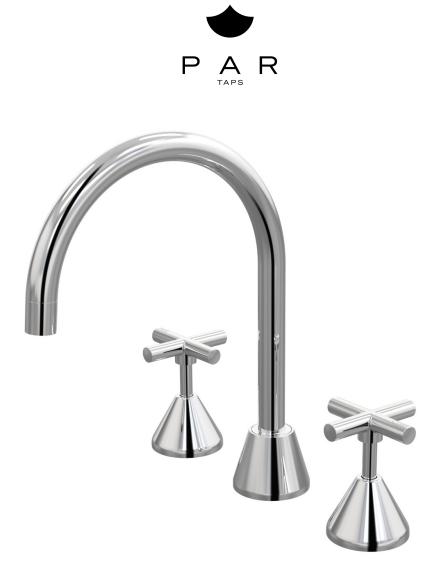

**Finish Options** 

Poem Sink Set Hob Swivel Ceramic Disc B30.051.2.01 - Chrome

- 4 Stars 7.5LPM
- Solid brass construction
- Swivel outlet
- 1/2 Turn Ceramic Disc optional
- Designed & Handcrafted in Australia