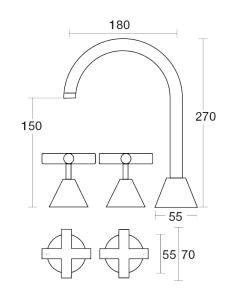

**Finish Options** 

Poem Sink Set Hob Swivel Ceramic Disc B30.051.2.01 - Chrome

- 4 Stars 7.5LPM
- Solid brass construction
- Swivel outlet
- 1/2 Turn Ceramic Disc optional
- Designed & Handcrafted in Australia