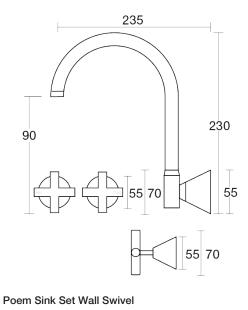

B30.052.1.01 - Chrome

- 4 Stars 7.5LPM
- Solid brass construction
- Swivel outlet
- 1/2 Turn Ceramic Disc optional
- Designed & Handcrafted in Australia