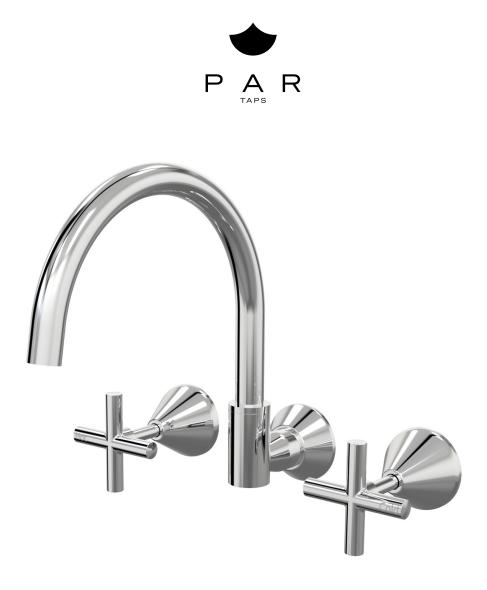

B30.052.1.01 - Chrome

- 4 Stars 7.5LPM
- Solid brass construction
- Swivel outlet
- 1/2 Turn Ceramic Disc optional
- Designed & Handcrafted in Australia