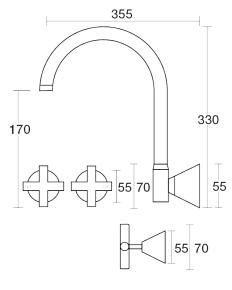

**Finish Options** 

Poem Sink Set XL Wall Swivel B30.054.1.01 - Chrome

- 4 Stars 7.5LPM
- Solid brass construction
- Swivel outlet
- 1/2 Turn Ceramic Disc optional
- Designed & Handcrafted in Australia

| Chrome             | .01 | Antique Bronze | .39 | Autumn Bronze | .68 |
|--------------------|-----|----------------|-----|---------------|-----|
| Brushed Chrome     | .02 | Rumbled Brass  | .40 |               |     |
| Gold               | .11 | Brushed Brass  | .41 |               |     |
| Brushed Gold       | .12 | Brushed Copper | .42 |               |     |
| Brushed Brass Gold | .19 | Brass          | .43 |               |     |
| Brushed Rose Gold  | .21 | Antique Copper | .44 |               |     |
| Gunmetal           | .23 | Native Brass   | .45 |               |     |
| Brushed Gunmetal   | .24 | Luminick       | .47 |               |     |
| Brushed Nickel     | .25 | Copper         | .48 |               |     |
| Black Sapphire     | .26 | Burnished      | .52 |               |     |
| Satin Pearl        | .27 | Volcanic Grey  | .54 |               |     |
| Midnight Black     | .32 | Matt Gold      | .56 |               |     |
| Matt Black         | .34 | Matt Nickel    | .57 |               |     |
| Brass Gold         | .38 | Vintage Brass  | .67 |               |     |