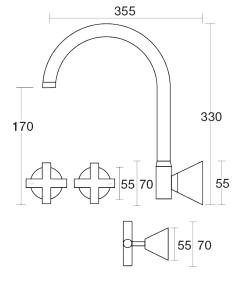

## Poem Sink Set XL Wall Swivel Ceramic Disc B30.054.2.01 - Chrome

- 4 Stars 7.5LPM
- Solid brass construction
- Swivel outlet
- 1/2 Turn Ceramic Disc optional
- Designed & Handcrafted in Australia