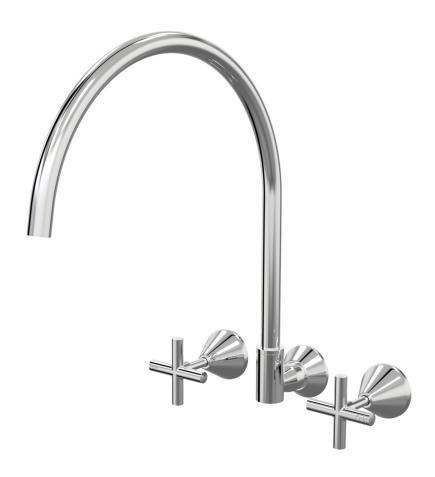

## Poem Sink Set XL Wall Swivel Ceramic Disc B30.054.2.01 - Chrome

- 4 Stars 7.5LPM
- Solid brass construction
- Swivel outlet
- 1/2 Turn Ceramic Disc optional
- Designed & Handcrafted in Australia