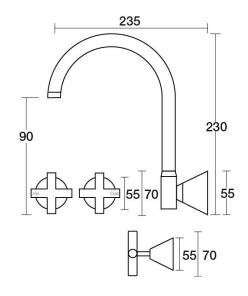

Poem Spa Set Wall Swivel Ceramic Disc B30.062.2.01 - Chrome

- Solid brass construction
- Swivel outlet
- 1/2 Turn Ceramic Disc optional
- Designed & Handcrafted in Australia

| Chrome             | .01 | Antique Bronze | .39 | Autumn Bronze | .68 |
|--------------------|-----|----------------|-----|---------------|-----|
| Brushed Chrome     | .02 | Rumbled Brass  | .40 |               |     |
| Gold               | .11 | Brushed Brass  | .41 |               |     |
| Brushed Gold       | .12 | Brushed Copper | .42 |               |     |
| Brushed Brass Gold | .19 | Brass          | .43 |               |     |
| Brushed Rose Gold  | .21 | Antique Copper | .44 |               |     |
| Gunmetal           | .23 | Native Brass   | .45 |               |     |
| Brushed Gunmetal   | .24 | Luminick       | .47 |               |     |
| Brushed Nickel     | .25 | Copper         | .48 |               |     |
| Black Sapphire     | .26 | Burnished      | .52 |               |     |
| Satin Pearl        | .27 | Volcanic Grey  | .54 |               |     |
| Midnight Black     | .32 | Matt Gold      | .56 |               |     |
| Matt Black         | .34 | Matt Nickel    | .57 |               |     |
| Brass Gold         | .38 | Vintage Brass  | .67 |               |     |