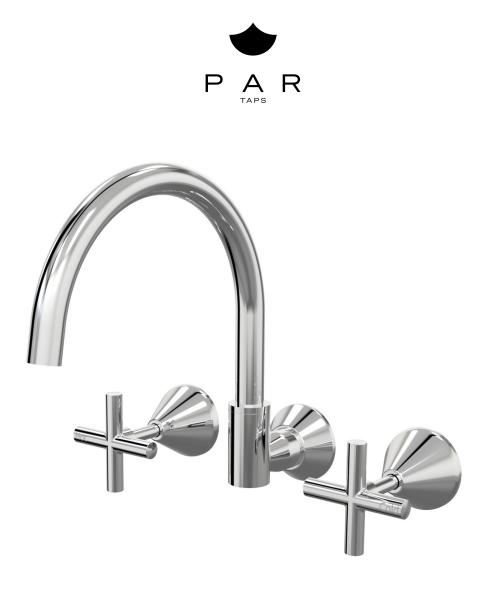

Poem Spa Set Wall Swivel Ceramic Disc B30.062.2.01 - Chrome

- Solid brass construction
- Swivel outlet
- 1/2 Turn Ceramic Disc optional
- Designed & Handcrafted in Australia

| Chrome             | .01 | Antique Bronze | .39 | Autumn Bronze | .68 |
|--------------------|-----|----------------|-----|---------------|-----|
| Brushed Chrome     | .02 | Rumbled Brass  | .40 |               |     |
| Gold               | .11 | Brushed Brass  | .41 |               |     |
| Brushed Gold       | .12 | Brushed Copper | .42 |               |     |
| Brushed Brass Gold | .19 | Brass          | .43 |               |     |
| Brushed Rose Gold  | .21 | Antique Copper | .44 |               |     |
| Gunmetal           | .23 | Native Brass   | .45 |               |     |
| Brushed Gunmetal   | .24 | Luminick       | .47 |               |     |
| Brushed Nickel     | .25 | Copper         | .48 |               |     |
| Black Sapphire     | .26 | Burnished      | .52 |               |     |
| Satin Pearl        | .27 | Volcanic Grey  | .54 |               |     |
| Midnight Black     | .32 | Matt Gold      | .56 |               |     |
| Matt Black         | .34 | Matt Nickel    | .57 |               |     |
| Brass Gold         | .38 | Vintage Brass  | .67 |               |     |