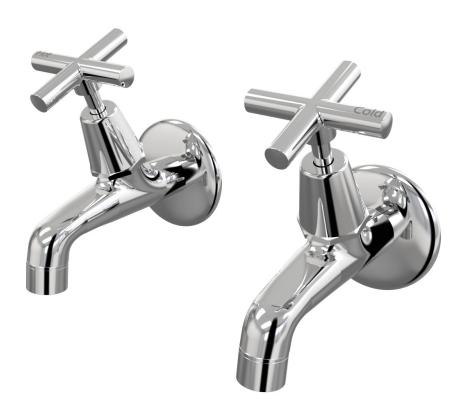

## Poem Female Bibs Wall Pair Ceramic Disc B30.121.2.01 - Chrome

- 4 Stars 7.5LPM
- Solid brass construction
- Fixed outlet
- 1/2 Turn Ceramic Disc optional
- Designed & Handcrafted in Australia