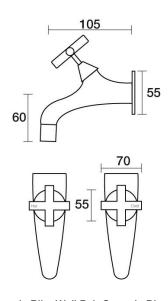

## Poem Female Bibs Wall Pair Ceramic Disc B30.121.2.01 - Chrome

- 4 Stars 7.5LPM
- Solid brass construction
- Fixed outlet
- 1/2 Turn Ceramic Disc optional
- Designed & Handcrafted in Australia