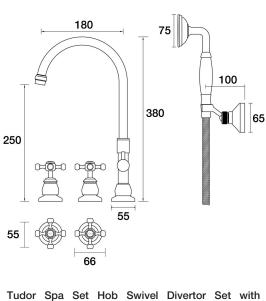

**Finish Options** 

Tudor Spa Set Hob Swivel Divertor Set with Handshower & Bracket B31.061.4.01 - Chrome

- Brass construction
- Divertor for outlet or handshower operation
- G1/2" Female Thread
- Handshower, hose and wall bracket included
- Suitable for bath installation
- 1/2 Turn Ceramic Disc optional
- Designed & Handcrafted in Australia