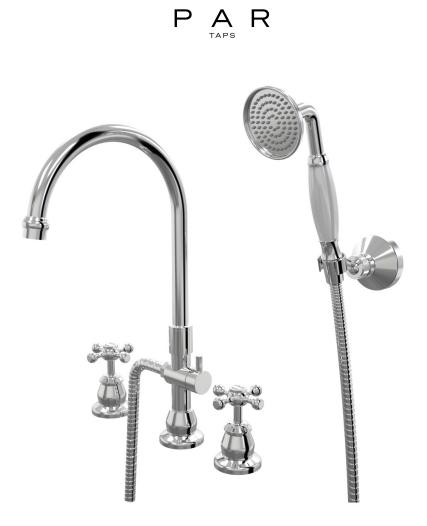

**Finish Options** 

Tudor Spa Set Hob Swivel Divertor Set with Handshower & Bracket B31.061.4.01 - Chrome

- Brass construction
- Divertor for outlet or handshower operation
- G1/2" Female Thread
- Handshower, hose and wall bracket included
- Suitable for bath installation
- 1/2 Turn Ceramic Disc optional
- Designed & Handcrafted in Australia