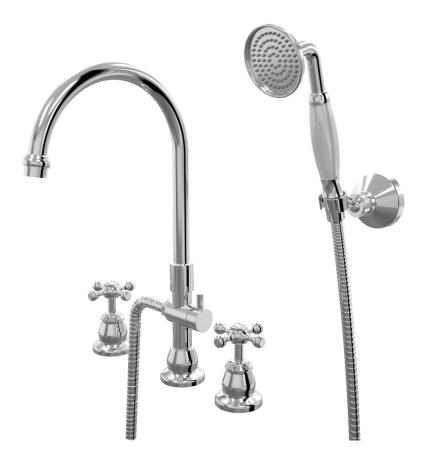

## Tudor Spa Set Hob Swivel Divertor Set with Handshower & Bracket Ceramic Disc

B31.061.5.01 - Chrome

- Brass construction
- Divertor for outlet or handshower operation
- G1/2" Female Thread
- Handshower, hose and wall bracket included
- Suitable for bath installation
- 1/2 Turn Ceramic Disc optional
- Designed & Handcrafted in Australia