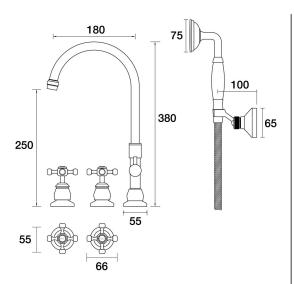

## Tudor Spa Set Hob Swivel Divertor Set with Handshower & Bracket Ceramic Disc

B31.061.5.01 - Chrome

- Brass construction
- Divertor for outlet or handshower operation
- G1/2" Female Thread
- Handshower, hose and wall bracket included
- Suitable for bath installation
- 1/2 Turn Ceramic Disc optional
- Designed & Handcrafted in Australia