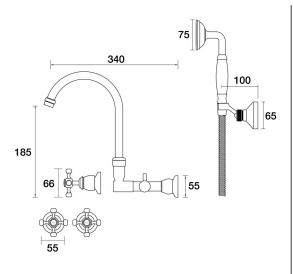

## Tudor Spa Set Wall Swivel Divertor Set with Handshower & Bracket

B31.062.4.01 - Chrome

- Brass construction
- Divertor for outlet or handshower operation
- G1/2" Female Thread
- Handshower, hose and wall bracket included
- Suitable for bath installation
- 1/2 Turn Ceramic Disc optional
- Designed & Handcrafted in Australia