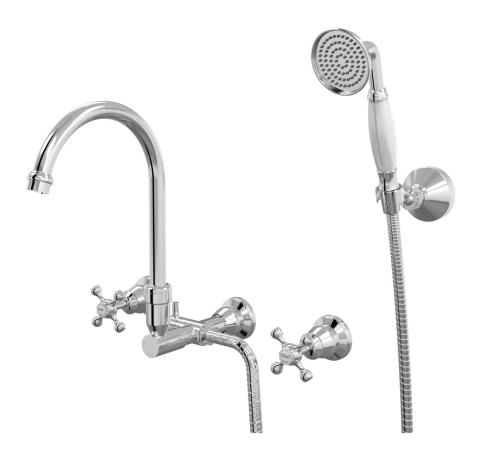

## Tudor Spa Set Wall Swivel Divertor Set with Handshower & Bracket

B31.062.4.01 - Chrome

- Brass construction
- Divertor for outlet or handshower operation
- G1/2" Female Thread
- Handshower, hose and wall bracket included
- Suitable for bath installation
- 1/2 Turn Ceramic Disc optional
- Designed & Handcrafted in Australia